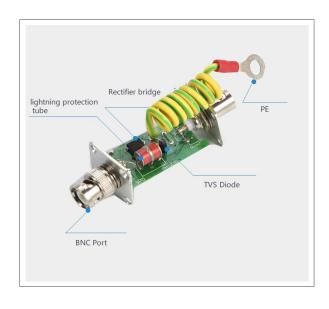

## Surge Protector BNC COAX. Video Signal

## **Features**

- Protects your monitoring device from the damage of lightning & surge.
- Connectors: BNC female & male.
- Case dimensions: 80mm\* 22mm\* 22mm.
- Supports COAX device with BNC interface, like Monitor & Camera etc.

## Notes

- \* "Out" end function is for protection. To protect security camera, simply plug the camera to "Out" port.
- \* Please install surge protector within 1 meter from the protected device, the closer, the better protection.